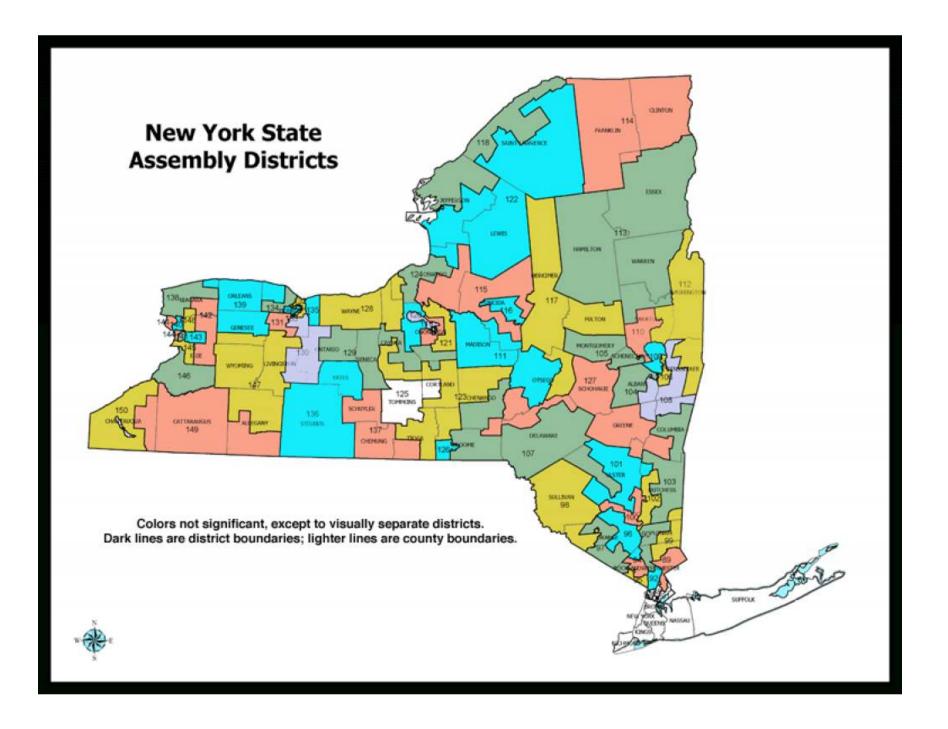

----------------------|------------------------------------------------------------------------------|
| Restore Habeas Corpus                           | Jury Administrators                                                          |
| Restore Right of Free Access                    | Provide a Proper Education K-12                                              |
| Restore Right to Practice Law                   | Nullify Amendment XVII to restore state sovereignty                          |
|                                                 |                                                                              |
|                                                 | <ul><li>Restore Habeas Corpus</li><li>Restore Right of Free Access</li></ul> |

## **NY – US Congressional District**





## NEW YORK ASSEMBLY DISTRICT MAP